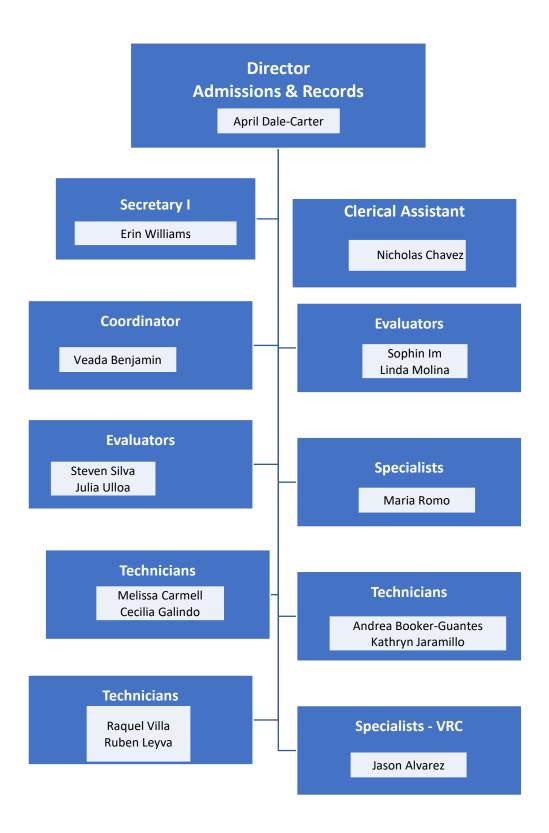

n Stanskas Michael Torrez Deborah Trusheim Tatiana Vasquez Teresa Weaver Vacant







Martha Morales Ida Newman Gloria Pinon Lucia Ramirez Miranda Mariah Rios Nancy Salas Rosa Treacy

Sophia Williams

Wednesday, March 25, 2020 :3

Dean

Social Sciences, Human Development, and Physical Education

Wallace Johnson, Ed.D

# **Faculty Chairs**

John Banola Kellie Barnett Colleen Calderon Jeremy Croy James Dulgeroff Riase Jakpor Melissa King Denise Knight Melinda Moneymaker Adam Pave Sandra Moore Romana Pires

## Faculty

Kathy Adams Dawn Adler **David Algattas Quincy Brewer** Anthony Blacksher Jeffrey Demsky Edward Gomez Kristin Hauge Lisa Henkle Patricia Holder Kenneth Lawler Michael Levine Leonard Lopez Brandy Nelson **Michael Powell Christina Torres** 









Thursday, March 26, 2020: 1





Thursday, March 26, 2020: 3