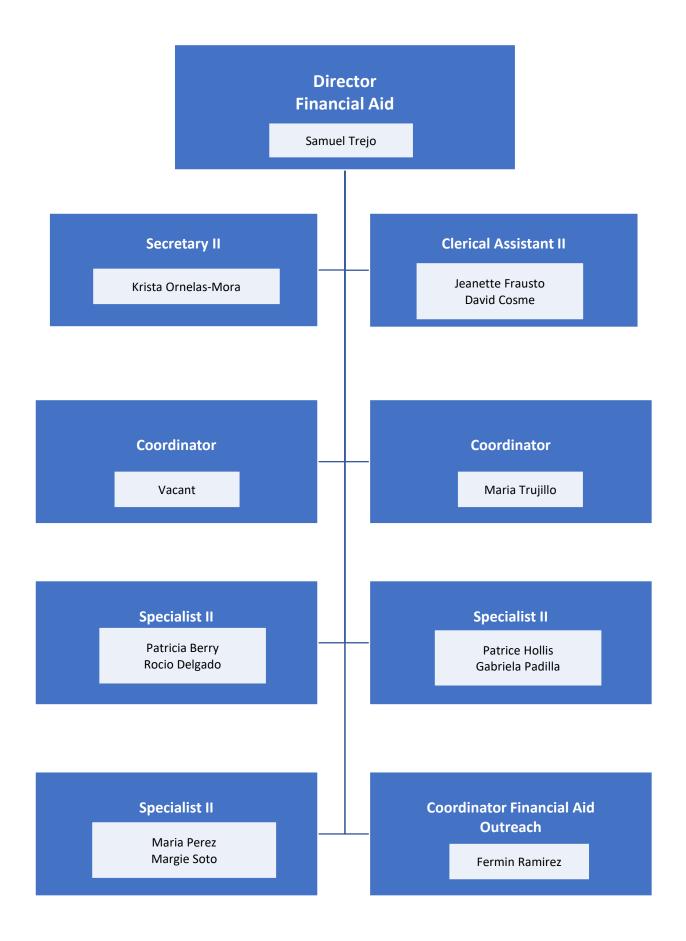

Stanskas Michael Torrez Deborah Trusheim Tatiana Vasquez Teresa Weaver Vacant







Martha Morales Ida Newman Gloria Pinon Lucia Ramirez Miranda Mariah Rios Nancy Salas Rosa Treacy

Sophia Williams

Wednesday, March 25, 2020 :3

Dean

Social Sciences, Human Development, and Physical Education

Wallace Johnson, Ed.D

# **Faculty Chairs**

John Banola Kellie Barnett Colleen Calderon Jeremy Croy James Dulgeroff Riase Jakpor Melissa King Denise Knight Melinda Moneymaker Adam Pave Sandra Moore Romana Pires

## Faculty

Kathy Adams Dawn Adler **David Algattas Quincy Brewer** Anthony Blacksher Jeffrey Demsky Edward Gomez Kristin Hauge Lisa Henkle Patricia Holder Kenneth Lawler Michael Levine Leonard Lopez Brandy Nelson **Michael Powell Christina Torres** 









Thursday, March 26, 2020: 1





Thursday, March 26, 2020: 3