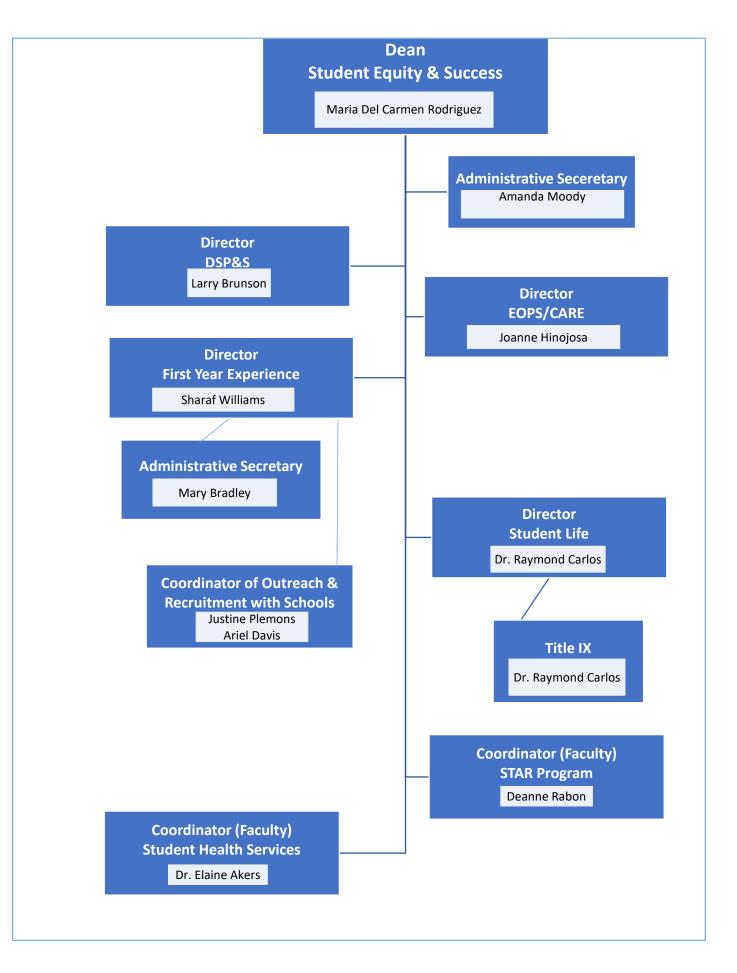

Martha Morales Ida Newman Gloria Pinon Lucia Ramirez Miranda Mariah Rios Nancy Salas Rosa Treacy

Sophia Williams

Wednesday, March 25, 2020 :3

Dean

Social Sciences, Human Development, and Physical Education

Wallace Johnson, Ed.D