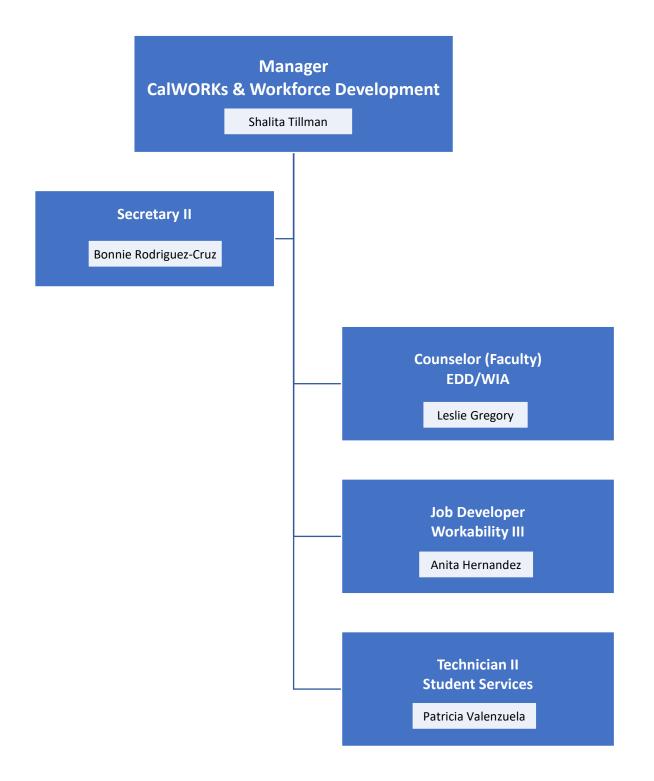

rusheim Tatiana Vasquez Teresa Weaver Vacant







Martha Morales Ida Newman Gloria Pinon Lucia Ramirez Miranda Mariah Rios Nancy Salas Rosa Treacy

Sophia Williams

Wednesday, March 25, 2020 :3

Dean

Social Sciences, Human Development, and Physical Education

Wallace Johnson, Ed.D

# **Faculty Chairs**

John Banola Kellie Barnett Colleen Calderon Jeremy Croy James Dulgeroff Riase Jakpor Melissa King Denise Knight Melinda Moneymaker Adam Pave Sandra Moore Romana Pires

## Faculty

Kathy Adams Dawn Adler **David Algattas Quincy Brewer** Anthony Blacksher Jeffrey Demsky Edward Gomez Kristin Hauge Lisa Henkle Patricia Holder Kenneth Lawler Michael Levine Leonard Lopez Brandy Nelson **Michael Powell Christina Torres** 









Thursday, March 26, 2020: 1





Thursday, March 26, 2020: 3