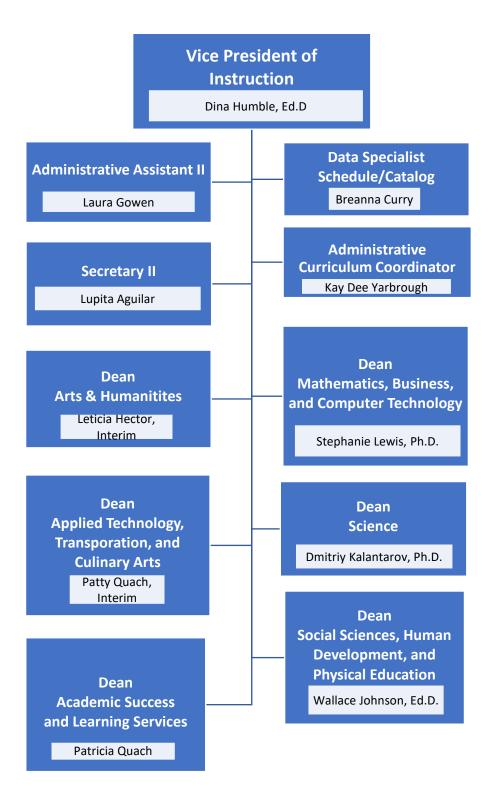

Dean

Arts & Humanitites Leticia Hector, Interim Dean

Dean Mathematics, Business, and Computer Technology

Stephanie Lewis, Ph.D

# Dean Science Dmitriy Kalantarov, Ph.D.

-, ---,

Wallace Johnson, Ed.D