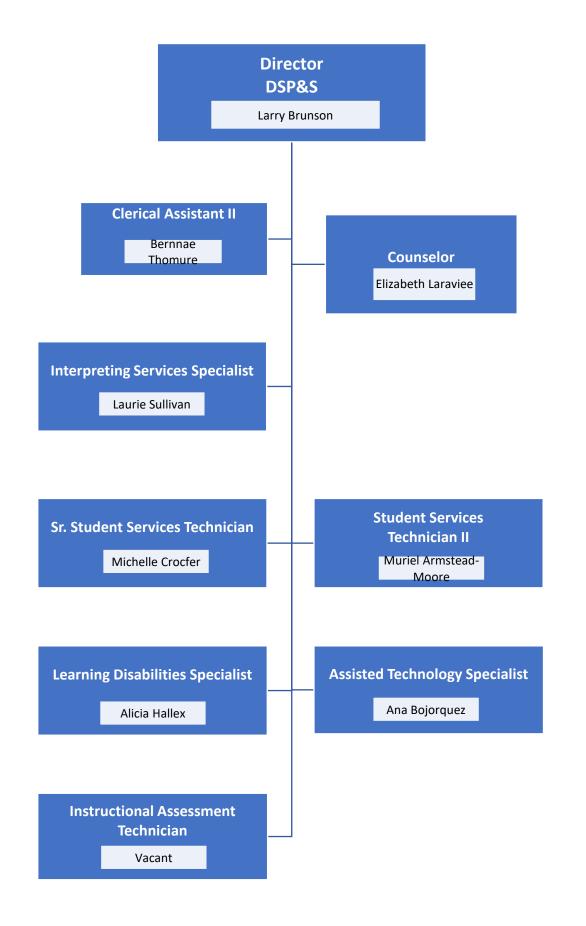

Tatiana Vasquez Teresa Weaver Vacant







Martha Morales Ida Newman Gloria Pinon Lucia Ramirez Miranda Mariah Rios Nancy Salas Rosa Treacy

Sophia Williams

Wednesday, March 25, 2020 :3

Dean

Social Sciences, Human Development, and Physical Education

Wallace Johnson, Ed.D

# **Faculty Chairs**

John Banola Kellie Barnett Colleen Calderon Jeremy Croy James Dulgeroff Riase Jakpor Melissa King Denise Knight Melinda Moneymaker Adam Pave Sandra Moore Romana Pires

## Faculty

Kathy Adams Dawn Adler **David Algattas Quincy Brewer** Anthony Blacksher Jeffrey Demsky Edward Gomez Kristin Hauge Lisa Henkle Patricia Holder Kenneth Lawler Michael Levine Leonard Lopez Brandy Nelson **Michael Powell Christina Torres** 









Thursday, March 26, 2020: 1





Thursday, March 26, 2020: 3