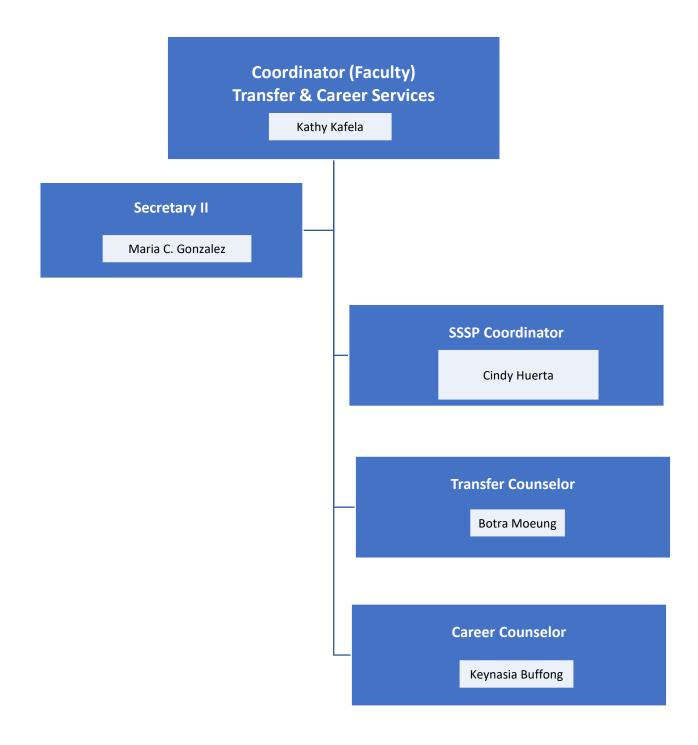

Trusheim Tatiana Vasquez Teresa Weaver Vacant







Martha Morales Ida Newman Gloria Pinon Lucia Ramirez Miranda Mariah Rios Nancy Salas Rosa Treacy

Sophia Williams

Wednesday, March 25, 2020 :3

Dean

Social Sciences, Human Development, and Physical Education

Wallace Johnson, Ed.D

# **Faculty Chairs**

John Banola Kellie Barnett Colleen Calderon Jeremy Croy James Dulgeroff Riase Jakpor Melissa King Denise Knight Melinda Moneymaker Adam Pave Sandra Moore Romana Pires

## Faculty

Kathy Adams Dawn Adler **David Algattas Quincy Brewer** Anthony Blacksher Jeffrey Demsky Edward Gomez Kristin Hauge Lisa Henkle Patricia Holder Kenneth Lawler Michael Levine Leonard Lopez Brandy Nelson **Michael Powell Christina Torres** 









Thursday, March 26, 2020: 1





Thursday, March 26, 2020: 3