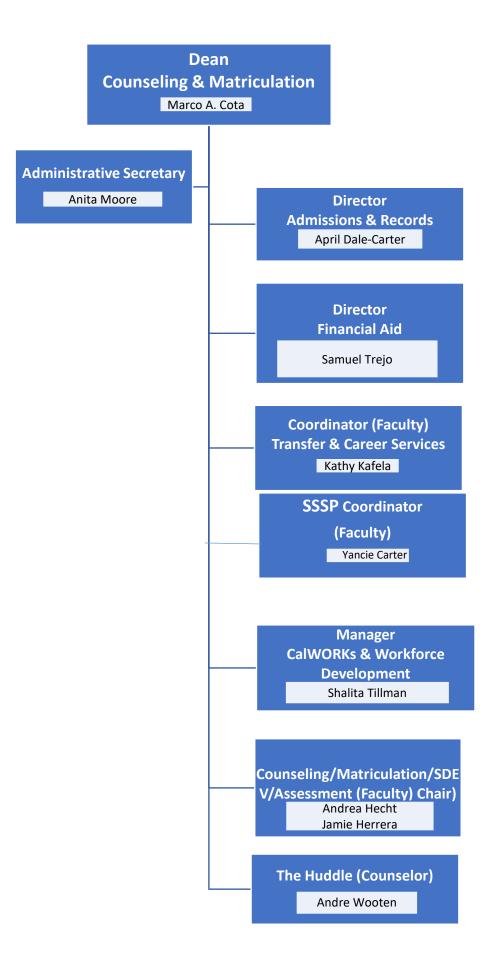

Robyn Seraj Soha Sobhanian John Stanskas Michael Torrez Deborah Trusheim Tatiana Vasquez Teresa Weaver Vacant







Martha Morales Ida Newman Gloria Pinon Lucia Ramirez Miranda Mariah Rios Nancy Salas Rosa Treacy

Sophia Williams

Wednesday, March 25, 2020 :3

Dean

Social Sciences, Human Development, and Physical Education

Wallace Johnson, Ed.D

# **Faculty Chairs**

John Banola Kellie Barnett Colleen Calderon Jeremy Croy James Dulgeroff Riase Jakpor Melissa King Denise Knight Melinda Moneymaker Adam Pave Sandra Moore Romana Pires

## Faculty

Kathy Adams Dawn Adler **David Algattas Quincy Brewer** Anthony Blacksher Jeffrey Demsky Edward Gomez Kristin Hauge Lisa Henkle Patricia Holder Kenneth Lawler Michael Levine Leonard Lopez Brandy Nelson **Michael Powell Christina Torres** 









Thursday, March 26, 2020: 1





Thursday, March 26, 2020: 3