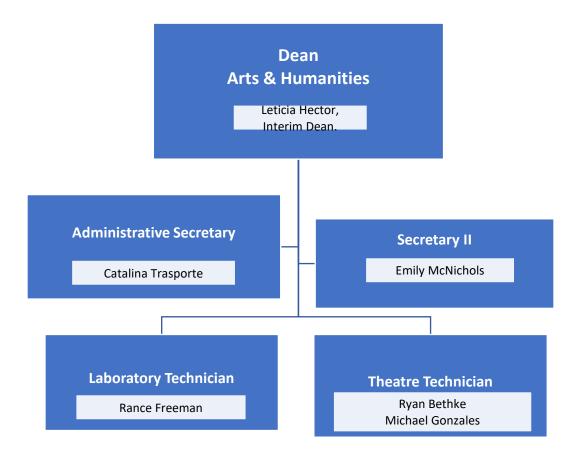

Patty Quach, Interim

#### **Faculty Chairs**

Bryce Cacho Melita Caldwell-Betties Tarif Halabi Stacy Meyer Joshua Milligan Berchman Melancon

### Faculty

Anthony Ababat Danny Babin Bryce Cacho David Casillas Alex Cruz Guy Hinrichs Richard Jaramillo Manuel Loera Miguel Ortiz John Roberts Mark Williams Sohrab Zardkoohi

Wednesday, March 25, 2020:2



Dean

Arts & Humanitites Leticia Hector, Interim Dean

#### **Faculty Chairs**

Mandi Batalo Davena Burns-Peters Diane Hunter Kimberly Jefferson Susan Mattson - Interim Matie Scully Nori Sogomonian Margaret Worsley

> Distance Education Faculty Leads

Davena Burns-Peters Margaret Worsley Faculty

Diana Alblinger Horace Alexander Tammy Allen **Robert Brown** Yon Che Mary Copeland Lucas Cuny Jay Danley Paula Ferri-Milligan Sheela Free Melinda Fogle Daihim Fozouni Magdalena Jacobo **Edward Jones** Judith Joshua Joel Lamore Dirkson Lee Yvette Lee Alma Lopez Micah Martin **Dolores Moreno** Joel Murphy Joseph Notarangelo Jose Recinos **David Rosales** Michael Slusser James Stewart Julie Tilton

Dean Mathematics, Business, and Computer Technology

Stephanie Lewis, Ph.D

### Administrative Secre