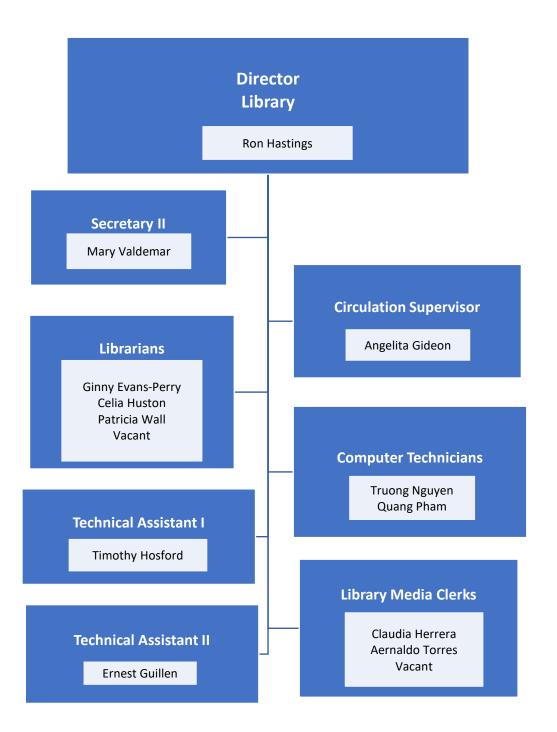

Patty Quach, Interim

#### **Faculty Chairs**

Bryce Cacho Melita Caldwell-Betties Tarif Halabi Stacy Meyer Joshua Milligan Berchman Melancon

### Faculty

Anthony Ababat Danny Babin Bryce Cacho David Casillas Alex Cruz Guy Hinrichs Richard Jaramillo Manuel Loera Miguel Ortiz John Roberts Mark Williams Sohrab Zardkoohi

Wednesday, March 25, 2020:2



Dean

Arts & Humanitites Leticia Hector, Interim Dean

#### **Faculty Chairs**

Mandi Batalo Davena Burns-Peters Diane Hunter Kimberly Jefferson Susan Mattson - Interim Matie Scully Nori Sogomonian Margaret Worsley

> Distance Education Faculty Leads

Davena Burns-Peters Margaret Worsley Faculty

Diana Alblinger Horace Alexander Tammy Allen **Robert Brown** Yon Che Mary Copeland Lucas Cuny Jay Danley Paula Ferri-Milligan Sheela Free Meli