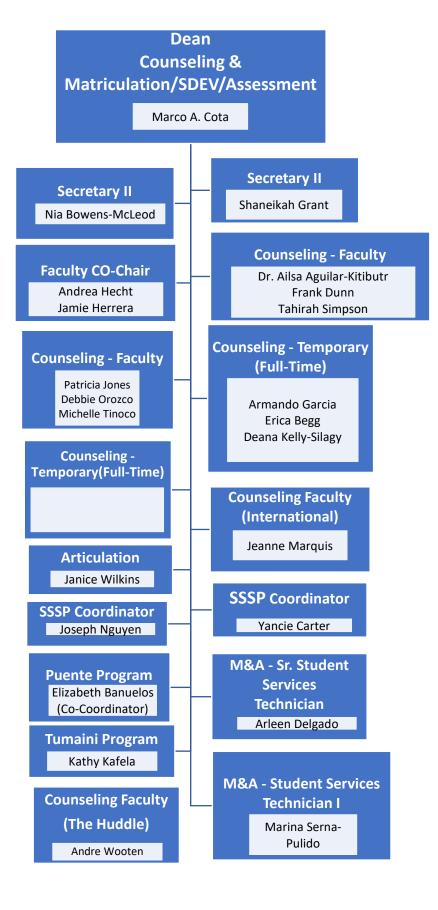

eim Tatiana Vasquez Teresa Weaver Vacant







Martha Morales Ida Newman Gloria Pinon Lucia Ramirez Miranda Mariah Rios Nancy Salas Rosa Treacy

Sophia Williams

Wednesday, March 25, 2020 :3

Dean

Social Sciences, Human Development, and Physical Education

Wallace Johnson, Ed.D

# **Faculty Chairs**

John Banola Kellie Barnett Colleen Calderon Jeremy Croy James Dulgeroff Riase Jakpor Melissa King Denise Knight Melinda Moneymaker Adam Pave Sandra Moore Romana Pires

## Faculty

Kathy Adams Dawn Adler **David Algattas Quincy Brewer** Anthony Blacksher Jeffrey Demsky Edward Gomez Kristin Hauge Lisa Henkle Patricia Holder Kenneth Lawler Michael Levine Leonard Lopez Brandy Nelson **Michael Powell Christina Torres** 









Thursday, March 26, 2020: 1





Thursday, March 26, 2020: 3